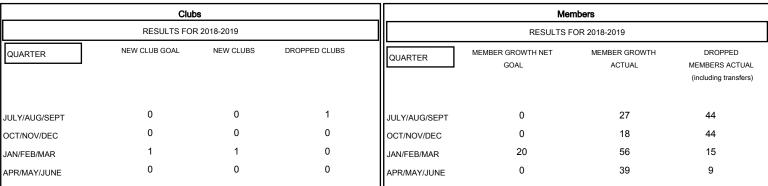

## GOALS AND ACTUAL NEW CLUBS CUMULATIVE

| DROPPED CLUBS: 1 |     |
|------------------|-----|
| DROPPED MEMBERS  |     |
| DECEASED         | 9   |
| CLUB CANCELLED   | 0   |
| OTHER            | 103 |
| TOTAL            | 112 |

| 25 CLUBS OF 37 ADDED 1 OR MORE |  |
|--------------------------------|--|
| NEW MEMBERS                    |  |
|                                |  |
|                                |  |