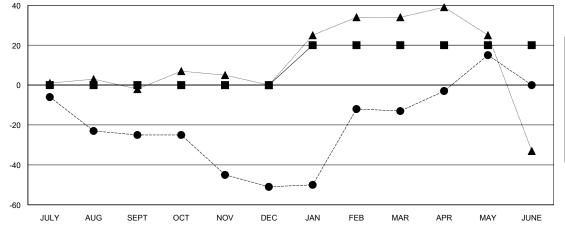

## GOALS AND ACTUAL MEMBERS CUMULATIVE

| -■- MEMBER GROWTH NET GOAL        |
|-----------------------------------|
| - ● - MEMBER GROWTH ACTUAL        |
| - ▲ - LAST YEAR MEMBERSHIP ACTUAL |
|                                   |
|                                   |